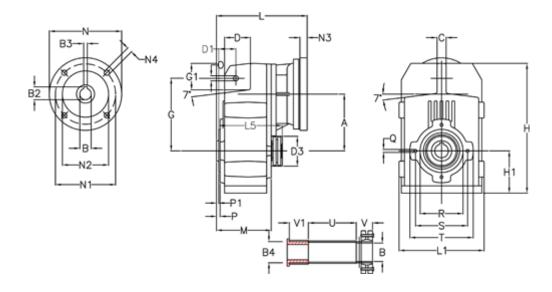

## **Data Sheet**

Article number: 29560426698630

Description: Shaft mounted gear

A413QF42-266,9-P80B5

## **Measures**

| A = 175.75 | D1 = 56.5  | I5 = 200.0  | P1                                  | = 3.5    | V =  |
|------------|------------|-------------|-------------------------------------|----------|------|
| B = 42     | d3 = 100   | M = 144.0   | Q                                   | = M12x19 | V1 = |
| B1 = 19    | G = 218    | N = 200     | R                                   | = 130    |      |
| B2 = 21.8  | G1 = 97.5  | N1 = 165    | S                                   | = 165    |      |
| B3 = 6     | H = 389.0  | N2 = 130    | Т                                   | = 200    |      |
| B4 = 42    | H1 = 116.0 | N4 = M10x20 | Tightening torque Nm adapter bushir | g = 6.0  |      |
| C = 16     | L = 265.5  | O = 14      | Tightening torque Nm shrink disc    | = 10.0   |      |
| D = 79.0   | L1 = 242   | P = 7.5     | U                                   | = 82.0   |      |